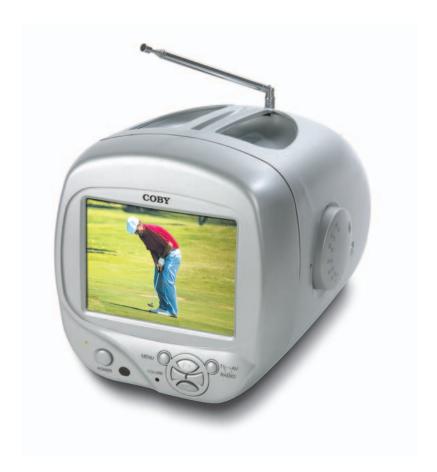

## **CTV-555**

## PORTABLE 5.5" COLOR TV with AM/FM TUNER

- 5.5" Flat Screen Design
- Full VHF & UHF Channel Capability
- Video Output Jack
- Tint/Color/Contrast/Brightness Control
- AM/FM Radio
- Digital TV Tuner
- External Antenna Jack
- Built-in Telescopic Antenna
- 2-Way Power: UL AC Adapter & DC Car/Boat Adapter
- Audio/Video Input Jack for Playing VCR/DVD/Video Games
- Unit Dimensions: 6.7" x 7.1" x 10.63" (WHD)
- Gift Box Dimensions: 7.67" x 8.35" x 12.36" (WHD)